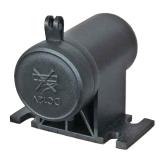

### Part No. 0-601-11

Power socket with cover and bracket. 100mm flying leads, 15 amps maximum.