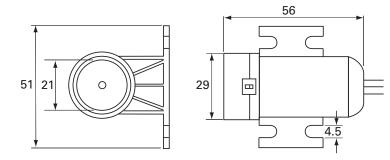

#### Technical Drawing (not to scale)

#### **Specification**

Type Voltage Maximum current Anti cover material Housing Weight Dimensions Power socket with cover and bracket with 100mm flying leads 12/24 volt 15 amps PVC ABS 20g See diagram

The information contained in this document is correct to the best of our knowledge at the time of printing. However, specifications may change at any time without notice.